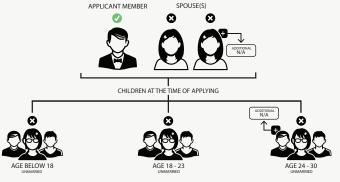

## Permanent Special Edition | Life Time Membership

FOR INDIVIDUALS ONLY

 Can avail facilities of local and international reciprocal clubs.

Full Payment PKR.500,000

All 24 plus facilities are included.

This ownership of membership belongs to the applicant member.