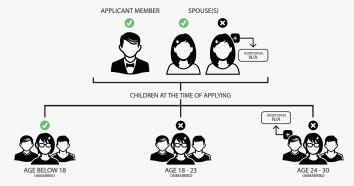

This ownership of membership belongs to the applicant member

This ownership of membership belongs to the applicant member.

### Corporate Life Time Membership

FOR COMPANIES ONLY

Full Payment PKR.2,000,000

PKR. 660,000 - DP PKR. 130,000/month PKR.2,220,000

AGE BELOW UNMARKED

AGE 18-22 AGE 18-23 ADDITIONAL NAT ADDITI

The ownership of membership belongs to the applicant for lifetime.