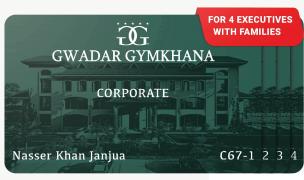

### Corporate Life Time Membership

FOR COMPANIES ONLY

Full Payment PKR.2,000,000

PKR. 660,000 - DP PKR. 130,000/month PKR.2,220,000

AGE BELOW UNMARKED

AGE 18-22 AGE 18-23 ADDITIONAL NAT ADDITI

The ownership of membership belongs to the applicant for lifetime.

All 24 plus facilities are included.

Can avail facilities of local and international reciprocal clubs.