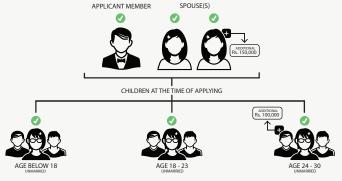

# Permanent Life Time Membership

FOR FAMILIES ONLY

Full Payment PKR.1,200,000

PKR. 400,000 - DP PKR. 50,000/month PKR.1,300,000

Can avail facilities of local and international reciprocal clubs.

All 24 plus facilities are included.

### Permanent Plus Life Time Membership

FOR FAMILIES ONLY

Can avail facilities of local and international reciprocal clubs.

Full Payment PKR.1,300,000

PKR. 440,000 - DP PKR. 55,000/month PKR.1.430.000

All 24 plus facilities are included.

# Founder Life Time Membership

FOR FAMILIES ONLY - Limited Edition

Full Payment PKR.1,500,000

Additional features

- Can avail facilities of local and international reciprocal clubs.
- All 24 plus facilities are included
- This ownership of membership belongs to the applicant member