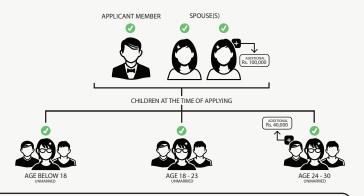

# Permanent Life Time Membership

FOR FAMILIES ONLY

Full Payment PKR.1,200,000

PKR. 400,000 - DP PKR. 50,000/month PKR.1,300,000

Can avail facilities of local and international reciprocal clubs.

All 24 plus facilities are included.

### Permanent Plus Life Time Membership

FOR FAMILIES ONLY

Can avail facilities of local and international reciprocal clubs.

Full Payment PKR.1,300,000

PKR. 440,000 - DP PKR. 55,000/month PKR.1.430.000

All 24 plus facilities are included.

## Permanent Special Edition | Life Time Membership

FOR INDIVIDUALS ONLY

 Can avail facilities of local and international reciprocal clubs.

Full Payment PKR.500,000

All 24 plus facilities are included.

This ownership of membership belongs to the applicant member.

### Corporate Life Time Membership

FOR COMPANIES ONLY

Full Payment PKR.2,000,000

PKR. 660,000 - DP PKR. 130,000/month PKR.2,220,000

AGE BELOW UNMARKED

AGE 18-22 AGE 18-23 ADDITIONAL NAT ADDITI

The ownership of membership belongs to the applicant for lifetime.

# Founder Life Time Membership

FOR FAMILIES ONLY - Limited Edition

Full Payment PKR.1,500,000

Additional features

- Can avail facilities of local and international reciprocal clubs.
- All 24 plus facilities are included
- This ownership of membership belongs to the applicant member