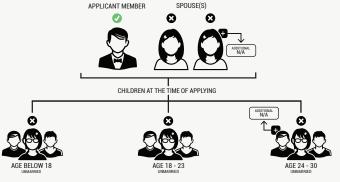

### Corporate Life Time Membership

FOR COMPANIES ONLY

Full Payment PKR.2,000,000

SPOUSE(S)

PKR. 660,000 - DP PKR. 130,000/month PKR.2,220,000

COMPANY EMPLOYEE (4)

CHILDREN AT THE TI

AGE BELOW 18

AGE 18

AGE 24 - 30
UNMANORED

- The ownership of membership belongs to the applicant for lifetime.
- All 24 plus facilities are included.
- Can avail facilities of local and international reciprocal clubs.