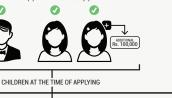

### Corporate Life Time Membership

FOR COMPANIES ONLY

Full Payment PKR.2,000,000

SPOUSE(S)

PKR. 660,000 - DP PKR. 130,000/month PKR.2,220,000

COMPANY EMPLOYEE (4)

CHILDREN AT THE TI

AGE BELOW 18

AGE 18

AGE 24 - 30
UNMANORED

- The ownership of membership belongs to the applicant for lifetime.
- All 24 plus facilities are included.
- Can avail facilities of local and international reciprocal clubs.