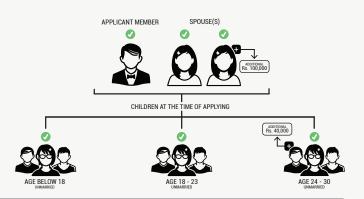

FOR FAMILIES ONLY

Full Payment PKR.1,200,000

PKR. 400,000 - DP PKR. 50,000/month PKR.1,300,000

Can avail facilities of local and international reciprocal clubs.

All 24 plus facilities are included.

This ownership of membership belongs to the applicant member

## Permanent Plus Life Time Membership

FOR FAMILIES ONLY

Can avail facilities of local and international reciprocal clubs.

Full Payment PKR.1,300,000

PKR. 440,000 - DP PKR. 55,000/month PKR.1.430.000

All 24 plus facilities are included.

### Corporate Life Time Membership

FOR COMPANIES ONLY

Full Payment PKR.2,000,000

SPOUSE(S)

PKR. 660,000 - DP PKR. 130,000/month PKR.2,220,000

COMPANY EMPLOYEE (4)

CHILDREN AT THE TI

AGE BELOW 18

AGE 18

AGE 24 - 30
UNMANORED

- The ownership of membership belongs to the applicant for lifetime.
- All 24 plus facilities are included.
- Can avail facilities of local and international reciprocal clubs.