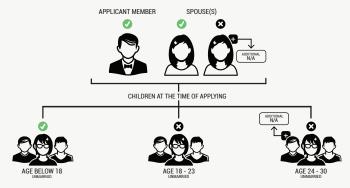

FOR FAMILIES ONLY

Full Payment PKR.1,200,000

PKR. 400,000 - DP PKR. 50,000/month PKR.1,300,000

Can avail facilities of local and international reciprocal clubs.

All 24 plus facilities are included.

This ownership of membership belongs to the applicant member

### Corporate Life Time Membership

FOR COMPANIES ONLY

Full Payment PKR.2,000,000

SPOUSE(S)

PKR. 660,000 - DP PKR. 130,000/month PKR.2,220,000

COMPANY EMPLOYEE (4)

CHILDREN AT THE TI

AGE BELOW 18

AGE 18

AGE 24 - 30
UNMANORED

- The ownership of membership belongs to the applicant for lifetime.
- All 24 plus facilities are included.
- Can avail facilities of local and international reciprocal clubs.