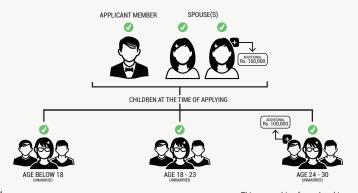

## Permanent Plus Life Time Membership

FOR FAMILIES ONLY

Can avail facilities of local and international reciprocal clubs.

Full Payment PKR.1,300,000

PKR. 440,000 - DP PKR. 55,000/month PKR.1.430.000

All 24 plus facilities are included.

This ownership of membership belongs to the applicant member.