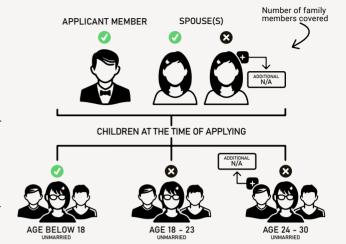

- ★ This is a life time family membership.
- \* All 24 plus facilities are included.
- Can avail facilities of local and international reciprocal clubs.
- The ownership of membership belongs to the applicant member.