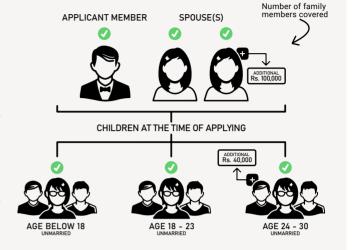

Number of family members covered

ADDITIONAL RS. 100,000

CHILDREN AT THE TIME OF APPLYING

ADDITIONAL N/A

AD

Starting from:

PKR. 1,900,000/-

| Pay full                            | PKR.<br>1,900,000                                  | usd.<br>6,859                | GBP.<br>5,398                | cad.<br>9,360                 | AUD.<br>10,160                |
|-------------------------------------|----------------------------------------------------|------------------------------|------------------------------|-------------------------------|-------------------------------|
| or                                  | Interbank Rates State Bank of Pakistan - 15JUL2024 |                              |                              |                               |                               |
| Down payment<br>12 month instalment | 627,000<br>122,000<br><u>2,091,000</u>             | 2,264<br>440<br><u>7,549</u> | 1,781<br>347<br><u>5,940</u> | 3,089<br>601<br><u>10,300</u> | 3,353<br>652<br><u>11,182</u> |