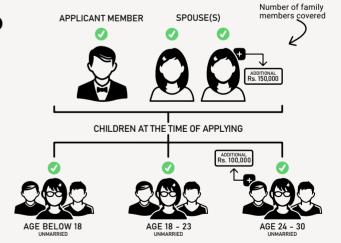

# Permanent Plus Membership For families only

- ★ This is a life time family membership.
- ★ All 24 plus facilities are included.
- ★ Can avail facilities of local and international reciprocal clubs.
- ★ The ownership of membership belongs to the applicant member.

Number of family members covered

ADDITIONAL RS. 100,000

CHILDREN AT THE TIME OF APPLYING

ADDITIONAL N/A

AD

Starting from:

PKR. 1,900,000/-

| Pay full                            | PKR.<br>1,900,000                                  | usd.<br>6,859                | GBP.<br>5,398                | cad.<br>9,360                 | AUD.<br>10,160                |
|-------------------------------------|----------------------------------------------------|------------------------------|------------------------------|-------------------------------|-------------------------------|
| or                                  | Interbank Rates State Bank of Pakistan - 15JUL2024 |                              |                              |                               |                               |
| Down payment<br>12 month instalment | 627,000<br>122,000<br><u>2,091,000</u>             | 2,264<br>440<br><u>7,549</u> | 1,781<br>347<br><u>5,940</u> | 3,089<br>601<br><u>10,300</u> | 3,353<br>652<br><u>11,182</u> |